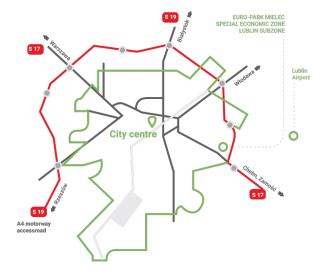

#### **Benefits of locating in SEZ Mielec**

Number of companies operating under business license - 167 incl.
 70 in Mielec

- Investment expenditures 6 840 MPLN incl. 3 910 MPLN in Mielec
- Jobs 26 552 incl. 13 997 in Mielec
- Tax exemptions (CIT, local tax)
- Grants (budget in UE 2007-2013; TOTAL 975 000 MEUR, Poland 69 000 MEUR (7%), 2014-2020 - TOTAL 960 000 MEUR, Polska 82 500 MEUR (8%).
- Location in south-eastern Poland, in an area with highly developed logistics