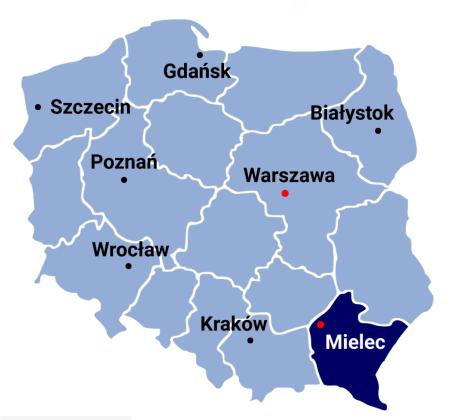

#### **Benefits of locating in SEZ Mielec**

Number of companies operating under business license - 167 incl.
 70 in Mielec

- Investment expenditures 6 840 MPLN incl. 3 910 MPLN in Mielec
- Jobs 26 552 incl. 13 997 in Mielec
- Tax exemptions (CIT, local tax)
- Grants (budget in UE 2007-2013; TOTAL 975 000 MEUR, Poland 69 000 MEUR (7%), 2014-2020 - TOTAL 960 000 MEUR, Polska 82 500 MEUR (8%).
- Location in south-eastern Poland, in an area with highly developed logistics