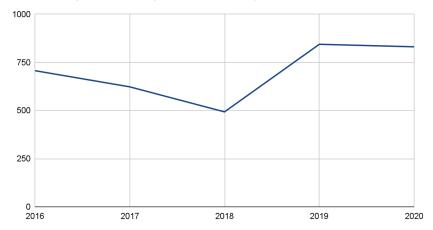

#### **Devices produced (in thousands)**

Betqm (DF-1 device)

fiscal cash registers